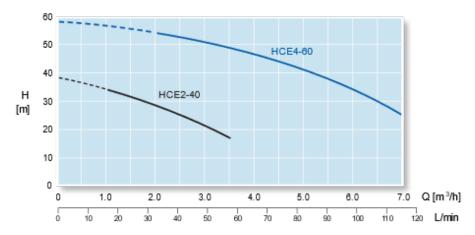

# **TECHNICAL DATA**

| MODEL   | POWER (KW) | Amps (A) | Max. FLOW | Max. HEAD | Impeller | Outlet |
|---------|------------|----------|-----------|-----------|----------|--------|
| HCE2-40 | 0.55       | 3.8      | 58 L/min  | 38m       | 4 Stage  | 25mm   |
| HCE4-60 | 1.1        | 6.7      | 116 L/min | 58m       | 6 Stage  | 25mm   |

## **PERFORMANCE CURVE**