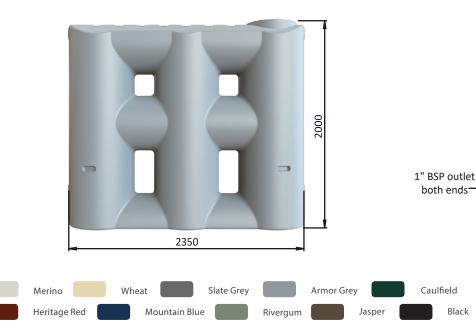

Australian made for Australian conditions, our Slimline tanks are durable and built to last, we guarantee them for 10-years!

Our tank comes standard with:

- 400mm inlet strainer
- 90mm overflow
- 90mm overflow filter
- 25mm ball valve

| Code        | TA 2001 |
|-------------|---------|
| Height (mm) | 2000    |
| Width (mm)  | 650     |
| Length (mm) | 2350    |

90mm Overflow

overflow centre 2000

1900

650

For more information free call 1800 775 000 or visit www.tankmasta.com.au