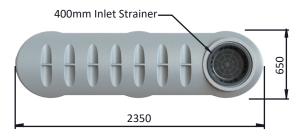

Australian made for Australian conditions, our Slimline tanks are durable and built to last, we guarantee them for 10-years!

Our tank comes standard with:

- 400mm inlet strainer
- 90mm overflow
- 90mm overflow filter
- 25mm ball valve

| Code        | TA 2001 |
|-------------|---------|
| Height (mm) | 2000    |
| Width (mm)  | 650     |
| Length (mm) | 2350    |

90mm Overflow

overflow centre 2000

1900

650

For more information free call 1800 775 000 or visit www.tankmasta.com.au