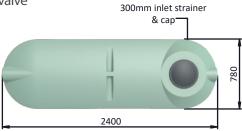

Our tank comes standard with:

- · 300mm inlet strainer
- 300mm inlet strainer cap
- 90mm overflow
- 90mm overflow filter
- 25mm ball valve

| Code        | TA 3000 |
|-------------|---------|
| Height (mm) | 2200    |
| Width (mm)  | 780     |
| Length (mm) | 2400    |
|             |         |