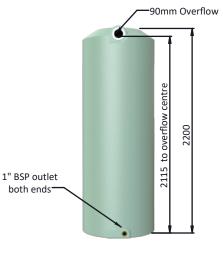

Our tank comes standard with:

- · 300mm inlet strainer
- 300mm inlet strainer cap
- 90mm overflow
- 90mm overflow filter
- 25mm ball valve

| Code        | TA 3000 |
|-------------|---------|
| Height (mm) | 2200    |
| Width (mm)  | 780     |
| Length (mm) | 2400    |
|             |         |