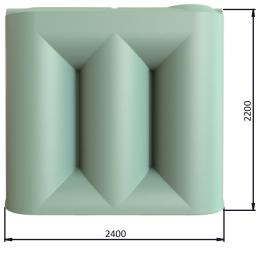

Our tank comes standard with:

- · 300mm inlet strainer
- 300mm inlet strainer cap
- 90mm overflow
- 90mm overflow filter
- 25mm ball valve

| Code        | TA 3000 |
|-------------|---------|
| Height (mm) | 2200    |
| Width (mm)  | 780     |
| Length (mm) | 2400    |
|             |         |